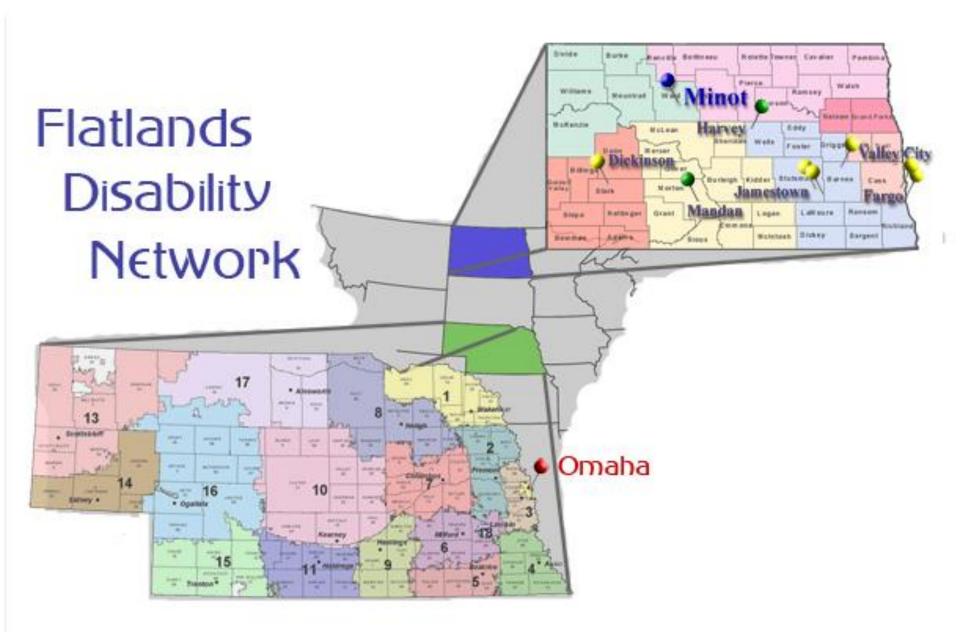

## Flatlands Disability Network

### Flatlands Disability Network - Activities

The Flatlands Disability Network provides a mechanism to provide training, therapy services, supervision, and coordination in the delivery of services to people with disabilities. Specific services such as speech / language therapy, wellness training, nutrition counseling, and behavioral health monitoring are delivered over the FDN. More comprehensive descriptions of the services provided over FDN will be provided here as they become available.