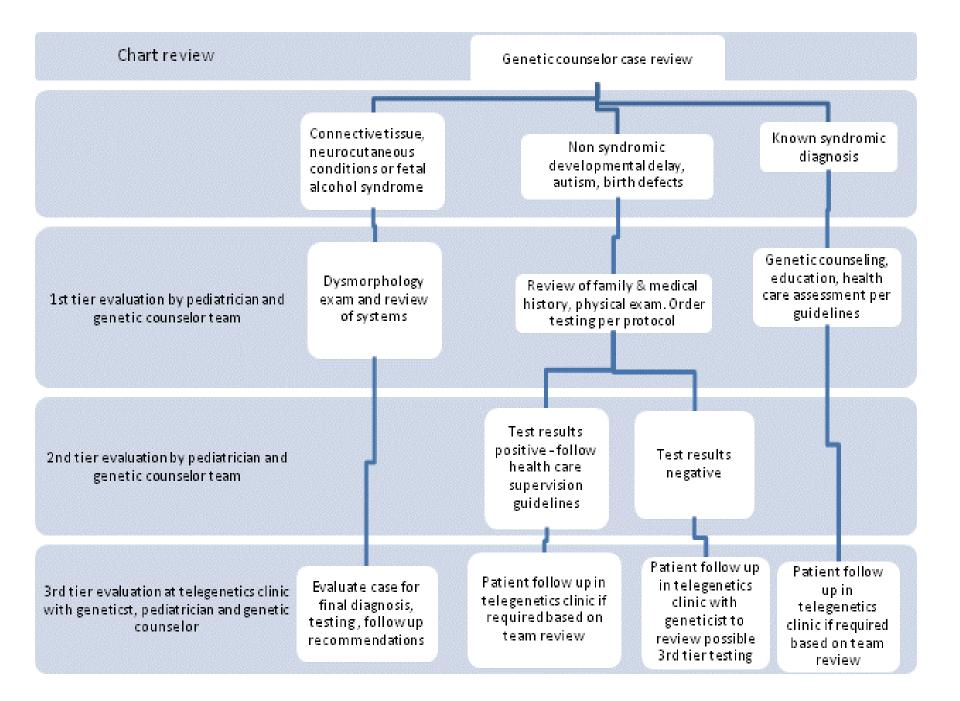

## Overlapping Roles in Telegenetics Clinic

Adapted from Williamson, L., LeBlanc, D. (2008)