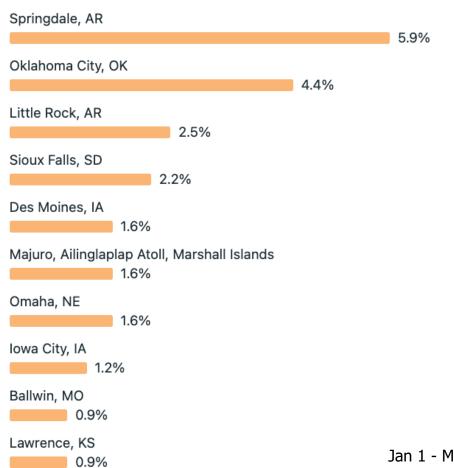

### WHERE ARE OUR FACEBOOK FOLLOWERS FROM? OUR TOP US CITIES ARE IN THE HEARTLAND, EXCEPT FOR THE MARSHAL ISLANDS

Top cities

| Т | op countries             |       |
|---|--------------------------|-------|
|   | United States            | 97.5% |
|   | Marshall Islands<br>1.6% | 97.3% |
|   | Colombia<br>0.6%         |       |
|   | Denmark<br>0.6%          |       |
|   |                          |       |