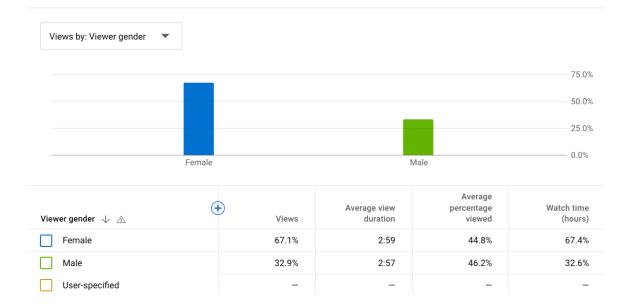

## YOUTUBE DEMOGRAPHICS

#### OUR PRIMARY AUDIENCE IS WOMEN BETWEEN THE AGES OF 18-34