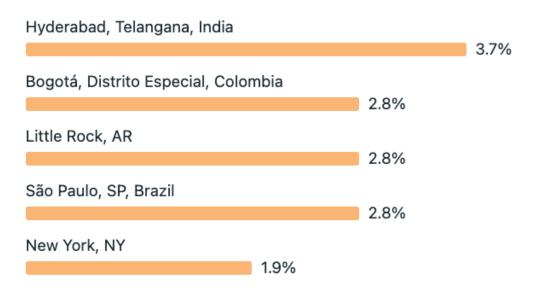

## YOUTUBE GEOGRAPHY

| Cities                            | $\bullet$ Views $\downarrow$ | Watch time<br>(hours) | Average view duration |
|-----------------------------------|------------------------------|-----------------------|-----------------------|
| Total                             | 14,991                       | 743.5                 | 2:58                  |
| Panama City, Panama               | <b>172</b> 1.2%              | 18.1 2.4%             | 6:18                  |
| Lima, Peru                        | 123 0.8%                     | <b>7.2</b> 1.0%       | 3:32                  |
| León, MX-GUA                      | 86 0.6%                      | <b>5.2</b> 0.7%       | 3:37                  |
| Tijuana, MX-BCN                   | <b>52</b> 0.4%               | 2.2 0.3%              | 2:35                  |
| Bogotá, Colombia                  | 31 0.2%                      | 1.2 0.2%              | 2:24                  |
| St. Charles, US-IL                | <b>16</b> 0.1%               | 0.1 0.0%              | 0:20                  |
| San Jacinto, US-CA                | <b>15</b> 0.1%               | <b>1.1</b> 0.1%       | 4:13                  |
| Mérida, MX-YUC                    | <b>12</b> 0.1%               | 0.1 0.0%              | 0:40                  |
| Normal, US-IL                     | <b>11</b> 0.1%               | 0.4 0.1%              | 1:59                  |
| New York, US-NY                   | <b>11</b> 0.1%               | 0.6 0.1%              | 3:04                  |
| La Paz, Bolivia                   | <b>11</b> 0.1%               | 0.0 0.0%              | 0:01                  |
| Burgos, ES-CL                     | <b>11</b> 0.1%               | 0.3 0.0%              | 1:24                  |
| Santo Domingo, Dominican Republic | <b>10</b> 0.1%               | 0.4 0.1%              | 2:13                  |