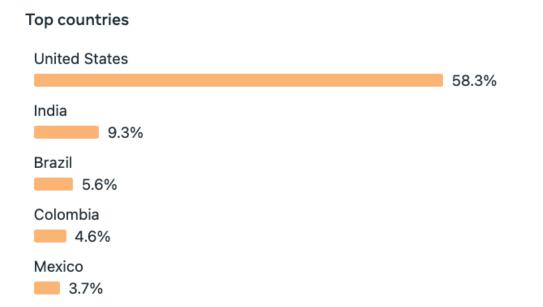

## YOUTUBE GEOGRAPHY

### SPANISH-SPEAKING COUNTRIES CONTINUE TO REMAIN MOST ENGAGED THE UNITED STATES CONTINUES TO IMPROVE IN RANKING

| Geography          | $lacksquare$ Views $\downarrow$ | Watch time<br>(hours) | Average view<br>duration |
|--------------------|---------------------------------|-----------------------|--------------------------|
| Total              | 14,991                          | 743.5                 | 2:58                     |
| Mexico             | <b>3,202</b> 21.4%              | <b>159.0</b> 21.4%    | 2:58                     |
| Colombia           | <b>1,659</b> 11.1%              | <b>76.6</b> 10.3%     | 2:46                     |
| United States      | <b>1,072</b> 7.2%               | <b>55.1</b> 7.4%      | 3:04                     |
| Peru               | 855 5.7%                        | <b>46.6</b> 6.3%      | 3:16                     |
| Bolivia            | 480 3.2%                        | 20.9 2.8%             | 2:36                     |
| Spain              | 415 2.8%                        | <b>17.6</b> 2.4%      | 2:32                     |
| Dominican Republic | <b>316</b> 2.1%                 | <b>14.4</b> 1.9%      | 2:43                     |
| Panama             | <b>296</b> 2.0%                 | <b>29.9</b> 4.0%      | 6:04                     |
| Argentina          | <b>178</b> 1.2%                 | <b>8.5</b> 1.2%       | 2:52                     |
| Ecuador            | 133 0.9%                        | <b>6.3</b> 0.9%       | 2:50                     |
| Venezuela          | 80 0.5%                         | <b>2.9</b> 0.4%       | 2:12                     |
| Guatemala          | <b>67</b> 0.5%                  | <b>2.7</b> 0.4%       | 2:25                     |
| Puerto Rico        | <b>49</b> 0.3%                  | 2.5 0.3%              | 3:04                     |
| Chile              | <b>37</b> 0.3%                  | <b>2.4</b> 0.3%       | 3:48                     |
| Honduras           | <b>16</b> 0.1%                  | 0.6 0.1%              | 2:03                     |
| Costa Rica         | <b>12</b> 0.1%                  | 0.5 0.1%              | 2:42                     |