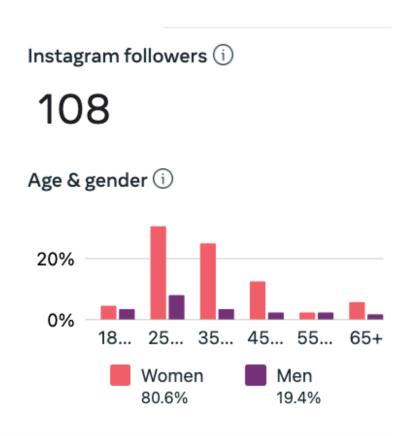

## INSTAGRAM FOLLOWERS

#### OUR PRIMARY AUDIENCE IS WOMEN BETWEEN THE AGES OF 25-35