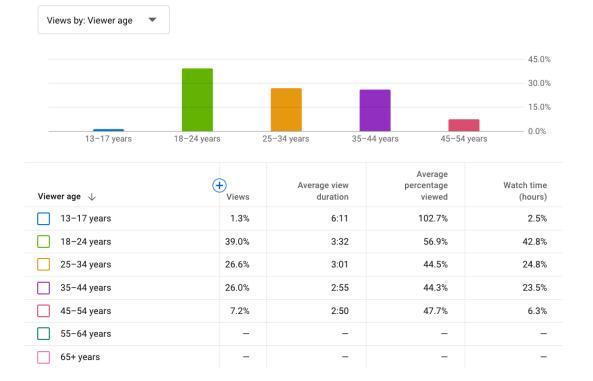

## YOUTUBE DEMOGRAPHICS

#### OUR PRIMARY AUDIENCE IS WOMEN BETWEEN THE AGES OF 18-34

### SPANISH-SPEAKING COUNTRIES CONTINUE TO REMAIN MOST ENGAGED THE UNITED STATES CONTINUES TO IMPROVE IN RANKING

| Geography          | $lacksquare$ Views $\downarrow$ | Watch time<br>(hours) | Average view<br>duration |
|--------------------|---------------------------------|-----------------------|--------------------------|
| Total              | 14,991                          | 743.5                 | 2:58                     |
| Mexico             | <b>3,202</b> 21.4%              | <b>159.0</b> 21.4%    | 2:58                     |
| Colombia           | <b>1,659</b> 11.1%              | <b>76.6</b> 10.3%     | 2:46                     |
| United States      | <b>1,072</b> 7.2%               | <b>55.1</b> 7.4%      | 3:04                     |
| Peru               | 855 5.7%                        | <b>46.6</b> 6.3%      | 3:16                     |
| Bolivia            | 480 3.2%                        | 20.9 2.8%             | 2:36                     |
| Spain              | 415 2.8%                        | <b>17.6</b> 2.4%      | 2:32                     |
| Dominican Republic | <b>316</b> 2.1%                 | <b>14.4</b> 1.9%      | 2:43                     |
| Panama             | <b>296</b> 2.0%                 | <b>29.9</b> 4.0%      | 6:04                     |
| Argentina          | <b>178</b> 1.2%                 | <b>8.5</b> 1.2%       | 2:52                     |
| Ecuador            | 133 0.9%                        | <b>6.3</b> 0.9%       | 2:50                     |
| Venezuela          | 80 0.5%                         | <b>2.9</b> 0.4%       | 2:12                     |
| Guatemala          | <b>67</b> 0.5%                  | <b>2.7</b> 0.4%       | 2:25                     |
| Puerto Rico        | <b>49</b> 0.3%                  | 2.5 0.3%              | 3:04                     |
| Chile              | <b>37</b> 0.3%                  | <b>2.4</b> 0.3%       | 3:48                     |
| Honduras           | <b>16</b> 0.1%                  | 0.6 0.1%              | 2:03                     |
| Costa Rica         | <b>12</b> 0.1%                  | 0.5 0.1%              | 2:42                     |