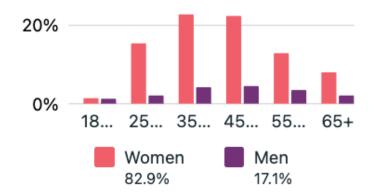

## FACEBOOK FOLLOWER

OUR PRIMARY AUDIENCE IS WOMEN BETWEEN THE AGES OF 35-45

Facebook Page followers (i)

321

Age & gender (i)