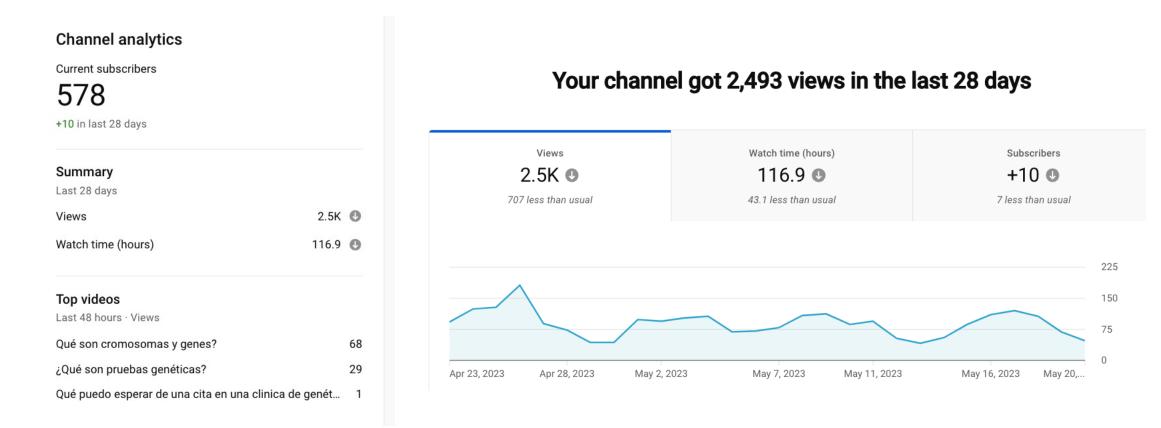

## YOUTUBE OVERVIEW

#### WE STARTED WITH 104 SUBSCRIBERS IN JANUARY 2022

### NEW CONTENT COMBINED WITH SOCIAL MEDIA POSTS BOOSTS TRAFFIC